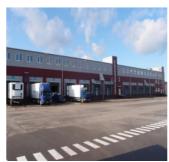

#### LOGISTIC INVEST CENTER LOC TOTAL AREA OF THE OBJECT- 9 500 SQ. M., WHICH INCLUDES:

- warehousing facilities (1-st floor, 3 blocks) 8 150 sq. m. (3570/2820/1760);
- office premises (3-rd floor)-580 sq. m.;
- technical, support and other premises (1 2-nd floors) 670 sq. m.;
- checkpoint (separate building, 2 floors) 100 sq. m.

Operational height -9 m.; top point of the roof – 13.5 m.; – column spacing 12 м. x 24 m.; concrete floor (load -5 tone, on sq. m.)

GROUND AREA- 1,96 HA (LAND OWNERSHIP)