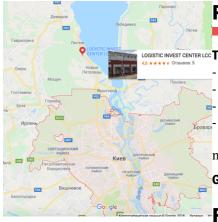

### **LOCATION**

8A Dubrivska st., Stary Petrivtsi village, Vyshgorod district Kyiv region, Ukraine Highway P-02 (Kiev-Ovruch) To the border of Kyiv - 8.6 km Airport "Zhulyany" -31 km VKAD - 15 km